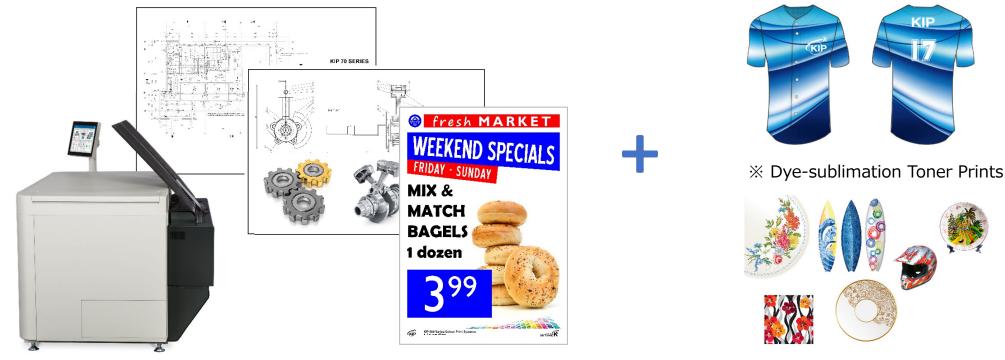

KIP unique Dye basis Toner and Wide Format Print system are targeting for sports apparel, indoor interior as new solution for the process of Dye-sublimation textile industry, which is expected to have large scale growth in the coming years, with superior productivity, environmental safe, operation cost saving and consistency for color grade and stability. KIP EST480 is expected to enter into the market as an fresh breeze. We showed it at Printing United 2019 (October 2019) and Impression Expo 2020 (January 2020) to the public and succeeded to put the new breeze in the markets as one of industry growth potential items.

#### KIP EST480 Production Dye-sublimation Wide Format Printer

#### For Textile and Apparel

KIP EST 480 (Dry Toner Wide Format Print on standard bond paper) provides productive Dye-sublimation textile printing.

KIP EST Toner (Dye basis) is transferred from the printed media to textile with the process of heat pressing. (sublimation process)

Light fasten durability, laundry durability and color consistency are exceptional one in comparison with the current available other digital technology.

Many of sporting wear, Customs Uniform are already made by dye-sublimation system and KIP EST can differentiate from the current work-flow and model from now.