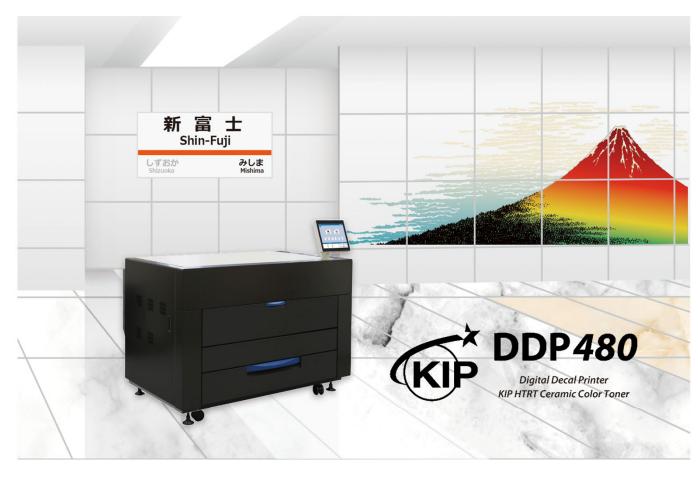

#### Wide Format Ceramic Tile/Signage, Table Ware and Enamel Signage/Design

#### **KIP HTRT Technology**

KIP Patented High Temperature Resistance Toner (KIP HTRT) can reproduce bright and solid color quality even with 1200C by which current other digital technology with Ink can be burned to Ash or disappeared.

※ For table Ware

※ Reduce time and cost for production of Wide Format Tile and Enamel Signage

桂川雷機株式会社

KATSURAGAWA ELECTRIC CO., LTD.